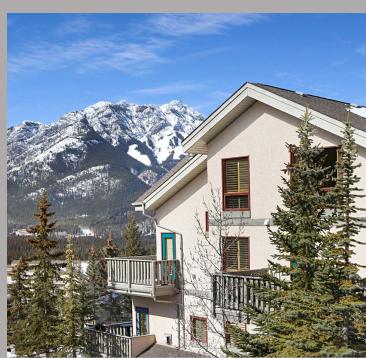

# PREPARE TO BE AWESTUCK WITH THESE STUNNING MOUNTAIN VIEWS

Prepare to be awestruck with the stunning mountain and valley views to the west and south in this 2 bedroom plus loft 2 level penthouse unit in Tatanga II that is flooded with sun. As you enter, the large windows pull your attention to the two view decks off the living space and kitchen/dining area. The living room features a soaring riverstone surround fireplace. The open concept of the main floor is perfect for entertaining as you flow from the living room, dining and then kitchen with upgraded stainless appliances including gas stove. Also on this level is the second bedroom with ensuite privilege. Upstairs you will find the open loft office with skylight along with the large primary bedroom/retreat that features a walk in closet, separate laundry room and an ensuite with a steam shower, double vanity and another skylight. Other features not to be missed are the wood flooring, private single car garage and a huge private storage/utility room for all your mountain gear.