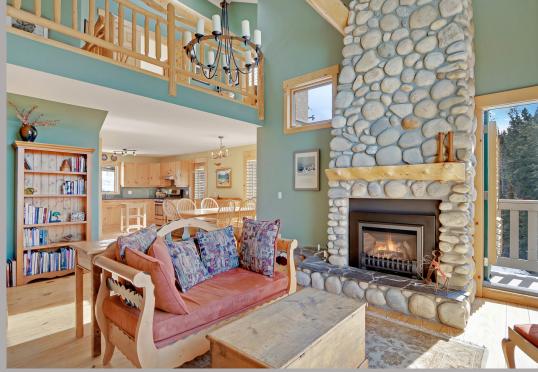

# PREPARE TO BE AWESTUCK WITH THESE STUNNING MOUNTAIN VIEWS

Prepare to be awestruck with the stunning mountain and valley views to the west and south in this 2 bedroom plus loft 2 level penthouse unit in Tatanga II that is flooded with sun. As you enter, the large windows pull your attention to the two view decks off the living space and kitchen/dining area. The living room features a soaring riverstone surround fireplace. The open concept of the main floor is perfect for entertaining as you flow from the living room, dining and then kitchen with upgraded stainless appliances including gas stove. Also on this level is the second bedroom with ensuite privilege. Upstairs you will find the open loft office with skylight along with the large primary bedroom/retreat that features a walk in closet, separate laundry room and an ensuite with a steam shower, double vanity and another skylight. Other features not to be missed are the wood flooring, private single car garage and a huge private storage/utility room for all your mountain gear.