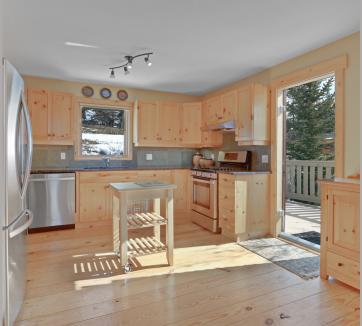

# PREPARE TO BE AWESTUCK WITH THESE STUNNING MOUNTAIN VIEWS

Prepare to be awestruck with the stunning mountain and valley views to the west and south in this 2 bedroom plus loft 2 level penthouse unit in Tatanga II that is flooded with sun. As you enter, the large windows pull your attention to the two view decks off the living space and kitchen/dining area. The living room features a soaring riverstone surround fireplace. The open concept of the main floor is perfect for entertaining as you flow from the living room, dining and then kitchen with upgraded stainless appliances including gas stove. Also on this level is the second bedroom with ensuite privilege. Upstairs you will find the open loft office with skylight along with the large primary bedroom/retreat that features a walk in closet, separate laundry room and an ensuite with a steam shower, double vanity and another skylight. Other features not to be missed are the wood flooring, private single car garage and a huge private storage/utility room for all your mountain gear.