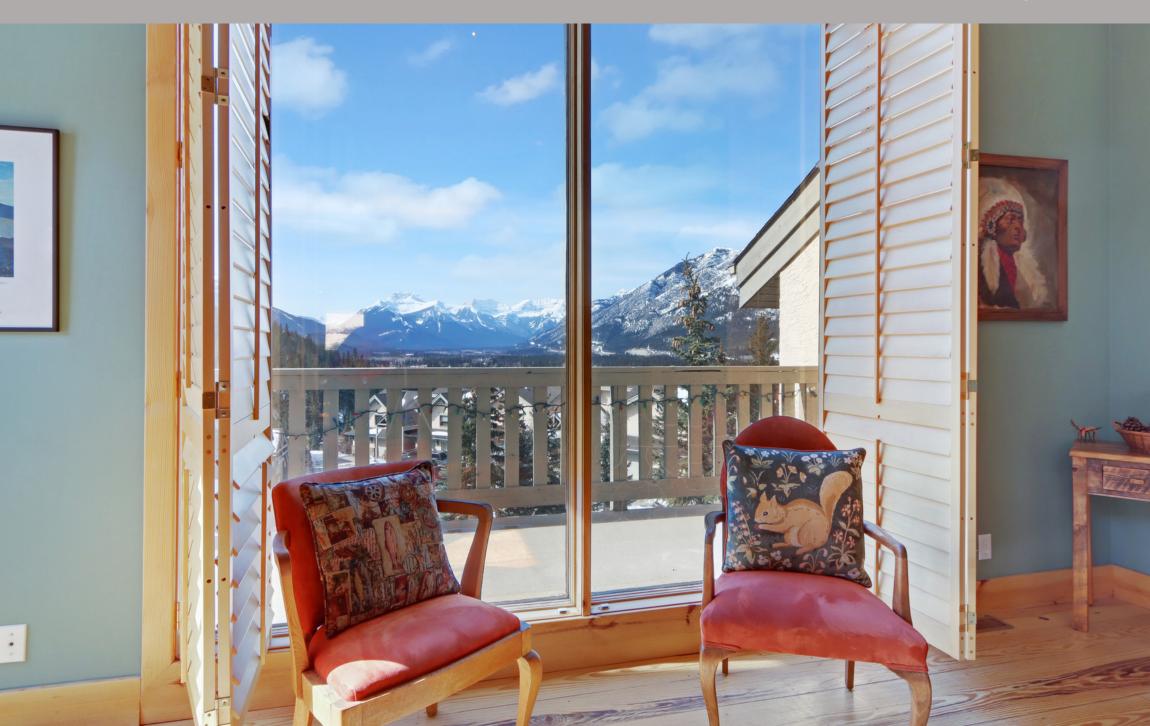

# PREPARE TO BE AWESTUCK WITH THESE STUNNING MOUNTAIN VIEWS

Prepare to be awestruck with the stunning mountain and valley views to the west and south in this 2 bedroom plus loft 2 level penthouse unit in Tatanga II that is flooded with sun. As you enter, the large windows pull your attention to the two view decks off the living space and kitchen/dining area. The living room features a soaring riverstone surround fireplace. The open concept of the main floor is perfect for entertaining as you flow from the living room, dining and then kitchen with upgraded stainless appliances including gas stove. Also on this level is the second bedroom with ensuite privilege. Upstairs you will find the open loft office with skylight along with the large primary bedroom/retreat that features a walk in closet, separate laundry room and an ensuite with a steam shower, double vanity and another skylight. Other features not to be missed are the wood flooring, private single car garage and a huge private storage/utility room for all your mountain gear.