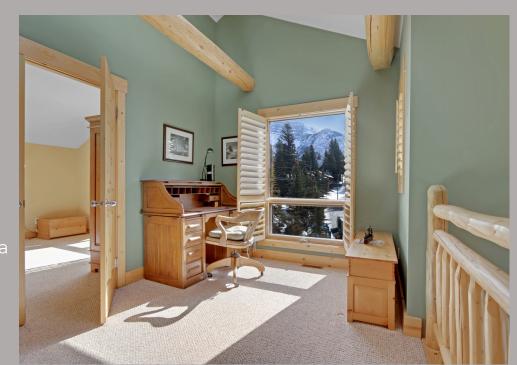

# PREPARE TO BE AWESTUCK WITH THESE STUNNING MOUNTAIN VIEWS

Prepare to be awestruck with the stunning mountain and valley views to the west and south in this 2 bedroom plus loft 2 level penthouse unit in Tatanga II that is flooded with sun. As you enter, the large windows pull your attention to the two view decks off the living space and kitchen/dining area. The living room features a soaring riverstone surround fireplace. The open concept of the main floor is perfect for entertaining as you flow from the living room, dining and then kitchen with upgraded stainless appliances including gas stove. Also on this level is the second bedroom with ensuite privilege. Upstairs you will find the open loft office with skylight along with the large primary bedroom/retreat that features a walk in closet, separate laundry room and an ensuite with a steam shower, double vanity and another skylight. Other features not to be missed are the wood flooring, private single car garage and a huge private storage/utility room for all your mountain gear.