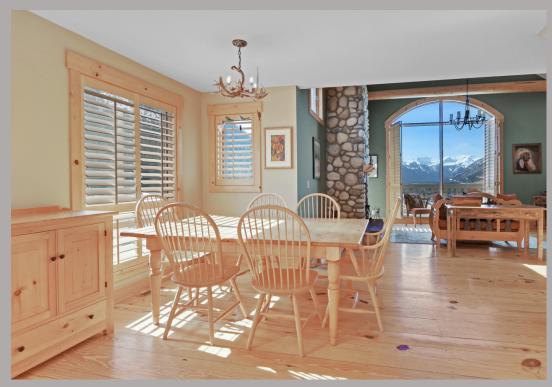

# PREPARE TO BE AWESTUCK WITH THESE STUNNING MOUNTAIN VIEWS

Prepare to be awestruck with the stunning mountain and valley views to the west and south in this 2 bedroom plus loft 2 level penthouse unit in Tatanga II that is flooded with sun. As you enter, the large windows pull your attention to the two view decks off the living space and kitchen/dining area. The living room features a soaring riverstone surround fireplace. The open concept of the main floor is perfect for entertaining as you flow from the living room, dining and then kitchen with upgraded stainless appliances including gas stove. Also on this level is the second bedroom with ensuite privilege. Upstairs you will find the open loft office with skylight along with the large primary bedroom/retreat that features a walk in closet, separate laundry room and an ensuite with a steam shower, double vanity and another skylight. Other features not to be missed are the wood flooring, private single car garage and a huge private storage/utility room for all your mountain gear.