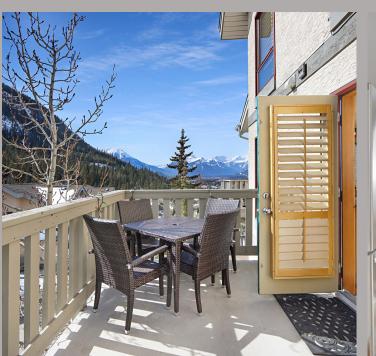

# PREPARE TO BE AWESTUCK WITH THESE STUNNING MOUNTAIN VIEWS

Prepare to be awestruck with the stunning mountain and valley views to the west and south in this 2 bedroom plus loft 2 level penthouse unit in Tatanga II that is flooded with sun. As you enter, the large windows pull your attention to the two view decks off the living space and kitchen/dining area. The living room features a soaring riverstone surround fireplace. The open concept of the main floor is perfect for entertaining as you flow from the living room, dining and then kitchen with upgraded stainless appliances including gas stove. Also on this level is the second bedroom with ensuite privilege. Upstairs you will find the open loft office with skylight along with the large primary bedroom/retreat that features a walk in closet, separate laundry room and an ensuite with a steam shower, double vanity and another skylight. Other features not to be missed are the wood flooring, private single car garage and a huge private storage/utility room for all your mountain gear.