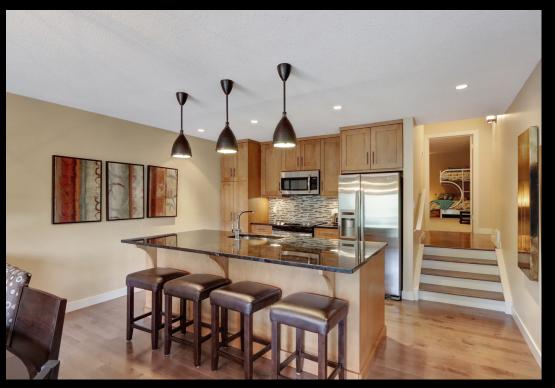

# Full Renovation and an amazing floorplan!

A stunning, fully renovated 2+ bedroom, 2 bath 1,367sqft condominium with mountain views at Tatanga Ridge II. The designer inspired complete renovation open floorplan which is perfect for entertaining and comfortable living. The kitchen features stainless appliances, granite countertops with an Island eating bar that opens to the dining and living room with the large view deck beyond. The large windows frame Cascade while you enjoy the living room and gas fireplace along with plenty space for gatherings with family and friends in the dining room and spacious deck with steps to the back green space area. The renovations continue through the primary retreat with stunning ensuite bath that feature a shower and walk in closet. There is also a den, a laundry area and another full bath complete this home. Not to be missed is the private single car garage for your mountain gear and vehicle and full driveway, do not miss out on this stunning home. Furnishings are negotiable.