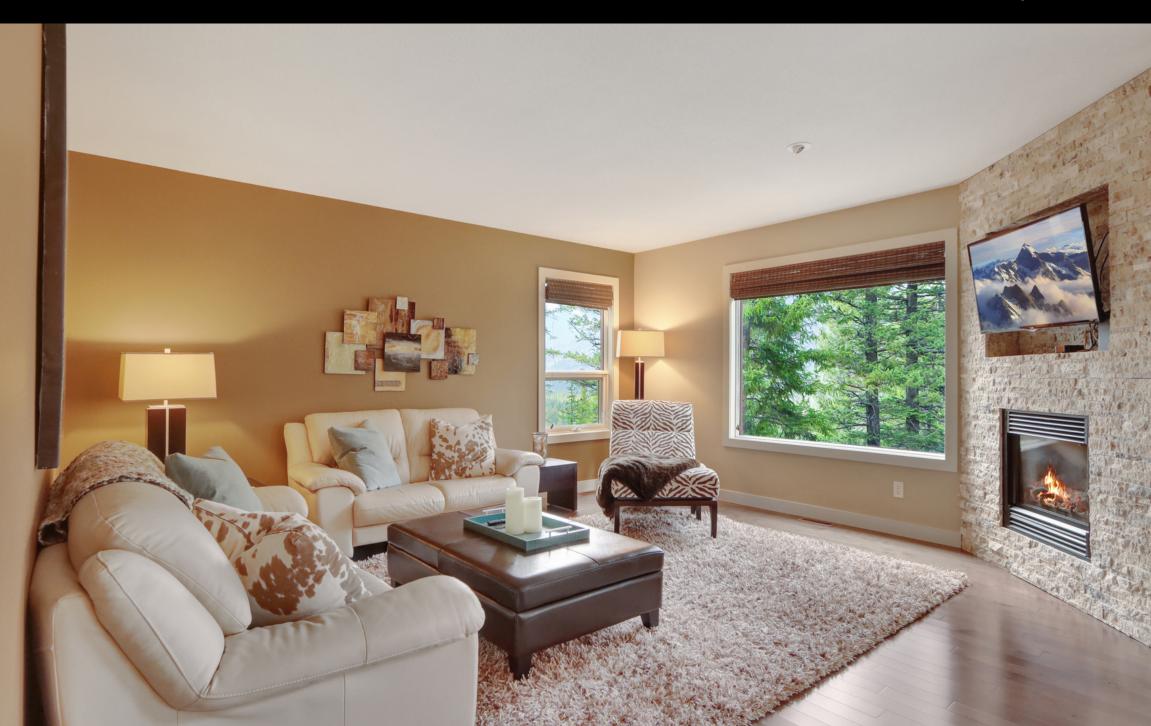

# Full Renovation and an amazing floorplan!

A stunning, fully renovated 2+ bedroom, 2 bath 1,367sqft condominium with mountain views at Tatanga Ridge II. The designer inspired complete renovation open floorplan which is perfect for entertaining and comfortable living. The kitchen features stainless appliances, granite countertops with an Island eating bar that opens to the dining and living room with the large view deck beyond. The large windows frame Cascade while you enjoy the living room and gas fireplace along with plenty space for gatherings with family and friends in the dining room and spacious deck with steps to the back green space area. The renovations continue through the primary retreat with stunning ensuite bath that feature a shower and walk in closet. There is also a den, a laundry area and another full bath complete this home. Not to be missed is the private single car garage for your mountain gear and vehicle and full driveway, do not miss out on this stunning home. Furnishings are negotiable.