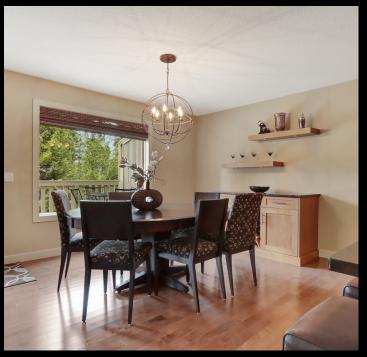

# Full Renovation and an amazing floorplan!

A stunning, fully renovated 2+ bedroom, 2 bath 1,367sqft condominium with mountain views at Tatanga Ridge II. The designer inspired complete renovation open floorplan which is perfect for entertaining and comfortable living. The kitchen features stainless appliances, granite countertops with an Island eating bar that opens to the dining and living room with the large view deck beyond. The large windows frame Cascade while you enjoy the living room and gas fireplace along with plenty space for gatherings with family and friends in the dining room and spacious deck with steps to the back green space area. The renovations continue through the primary retreat with stunning ensuite bath that feature a shower and walk in closet. There is also a den, a laundry area and another full bath complete this home. Not to be missed is the private single car garage for your mountain gear and vehicle and full driveway, do not miss out on this stunning home. Furnishings are negotiable.