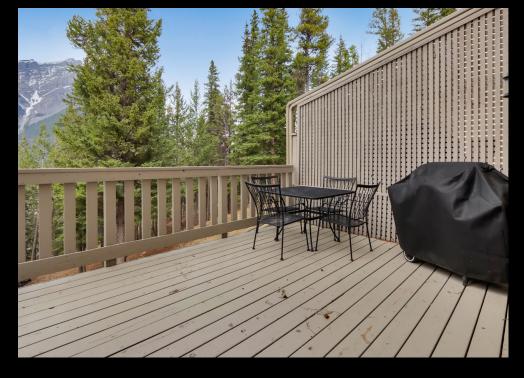

# Full Renovation and an amazing floorplan!

A stunning, fully renovated 2+ bedroom, 2 bath 1,367sqft condominium with mountain views at Tatanga Ridge II. The designer inspired complete renovation open floorplan which is perfect for entertaining and comfortable living. The kitchen features stainless appliances, granite countertops with an Island eating bar that opens to the dining and living room with the large view deck beyond. The large windows frame Cascade while you enjoy the living room and gas fireplace along with plenty space for gatherings with family and friends in the dining room and spacious deck with steps to the back green space area. The renovations continue through the primary retreat with stunning ensuite bath that feature a shower and walk in closet. There is also a den, a laundry area and another full bath complete this home. Not to be missed is the private single car garage for your mountain gear and vehicle and full driveway, do not miss out on this stunning home. Furnishings are negotiable.