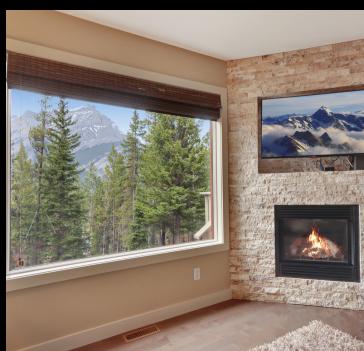

# Full Renovation and an amazing floorplan!

A stunning, fully renovated 2+ bedroom, 2 bath 1,367sqft condominium with mountain views at Tatanga Ridge II. The designer inspired complete renovation open floorplan which is perfect for entertaining and comfortable living. The kitchen features stainless appliances, granite countertops with an Island eating bar that opens to the dining and living room with the large view deck beyond. The large windows frame Cascade while you enjoy the living room and gas fireplace along with plenty space for gatherings with family and friends in the dining room and spacious deck with steps to the back green space area. The renovations continue through the primary retreat with stunning ensuite bath that feature a shower and walk in closet. There is also a den, a laundry area and another full bath complete this home. Not to be missed is the private single car garage for your mountain gear and vehicle and full driveway, do not miss out on this stunning home. Furnishings are negotiable.