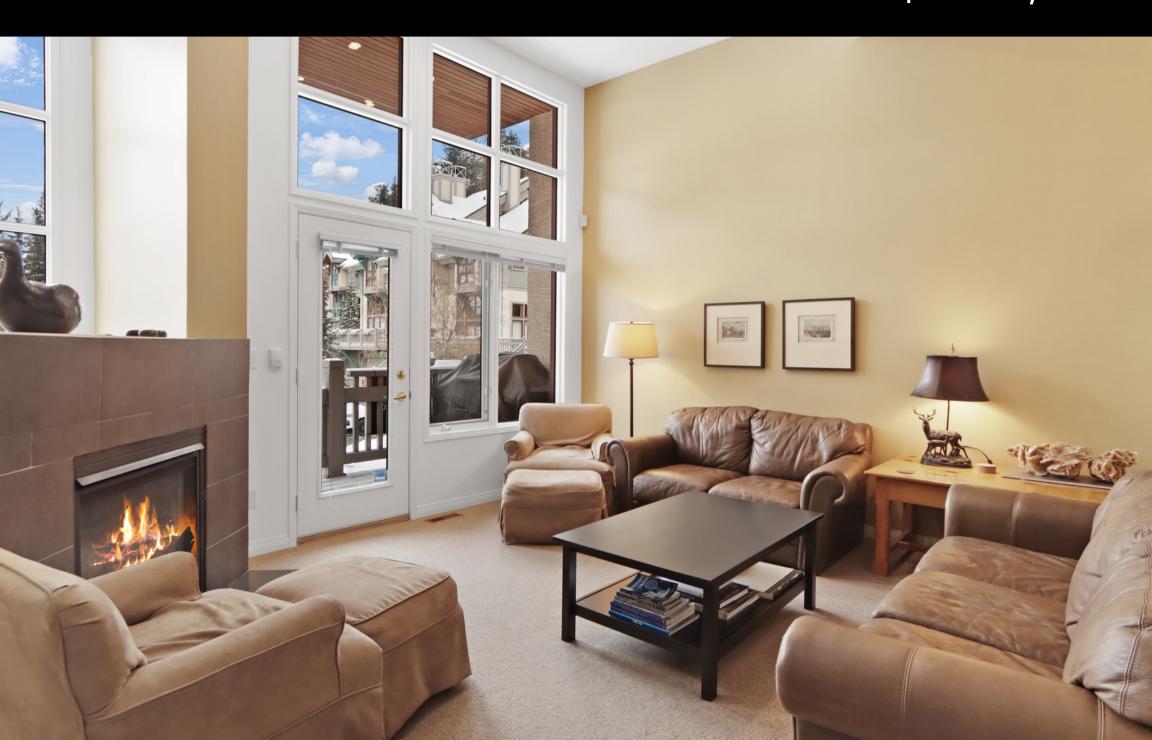

# Views in every direction with this stunning Banff location

This updated multi-level 2 bedroom stunning townhouse is located in Tatanga Ridge I and offers spectacular views. The living room features a corner gas fireplace and a wall of windows that bring the mountains and light throughout your entire living space. A few stairs up, overlooking the living room, is the dining room and kitchen. The upgraded kitchen with eating bar and stainless appliances also boasts an additional flex space which is great for a home office or breakfast nook. On the upper level is a spacious master bedroom with access to a large private deck, a walk-in closet and a 5 piece ensuite complete with double sinks, a jetted tub and separate shower. The second bedroom is a walkout with an additional loft space which is perfect for kids or extra guests. Also on this level is a 3 piece bath. The lower level includes a large family room, 2 piece bath, laundry room and storage space. Completing this home is a single car garage for your vehicle and mountain toys.