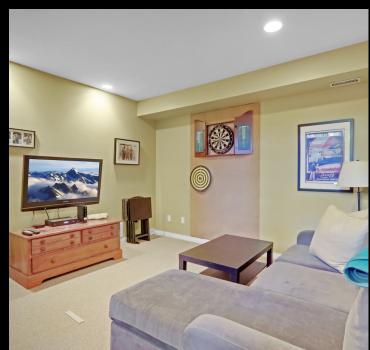

# Views in every direction with this stunning Banff location

This updated multi-level 2 bedroom stunning townhouse is located in Tatanga Ridge I and offers spectacular views. The living room features a corner gas fireplace and a wall of windows that bring the mountains and light throughout your entire living space. A few stairs up, overlooking the living room, is the dining room and kitchen. The upgraded kitchen with eating bar and stainless appliances also boasts an additional flex space which is great for a home office or breakfast nook. On the upper level is a spacious master bedroom with access to a large private deck, a walk-in closet and a 5 piece ensuite complete with double sinks, a jetted tub and separate shower. The second bedroom is a walkout with an additional loft space which is perfect for kids or extra guests. Also on this level is a 3 piece bath. The lower level includes a large family room, 2 piece bath, laundry room and storage space. Completing this home is a single car garage for your vehicle and mountain toys.