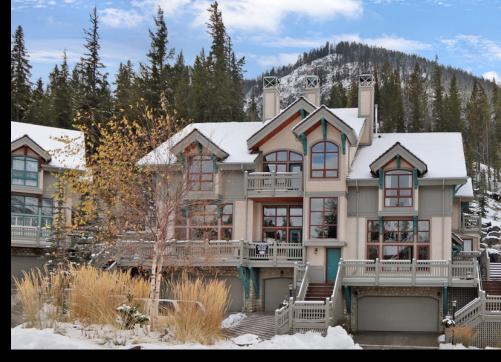

## 30 ANTELOPE LANE, BANFF \$924,750

# Views in every direction with this stunning Banff location

This updated multi-level 2 bedroom stunning townhouse is located in Tatanga Ridge I and offers spectacular views. The living room features a corner gas fireplace and a wall of windows that bring the mountains and light throughout your entire living space. A few stairs up, overlooking the living room, is the dining room and kitchen. The upgraded kitchen with eating bar and stainless appliances also boasts an additional flex space which is great for a home office or breakfast nook. On the upper level is a spacious master bedroom with access to a large private deck, a walk-in closet and a 5 piece ensuite complete with double sinks, a jetted tub and separate shower. The second bedroom is a walkout with an additional loft space which is perfect for kids or extra guests. Also on this level is a 3 piece bath. The lower level includes a large family room, 2 piece bath, laundry room and storage space. Completing this home is a single car garage for your vehicle and mountain toys.

### 30 ANTELOPE LANE, BANFF