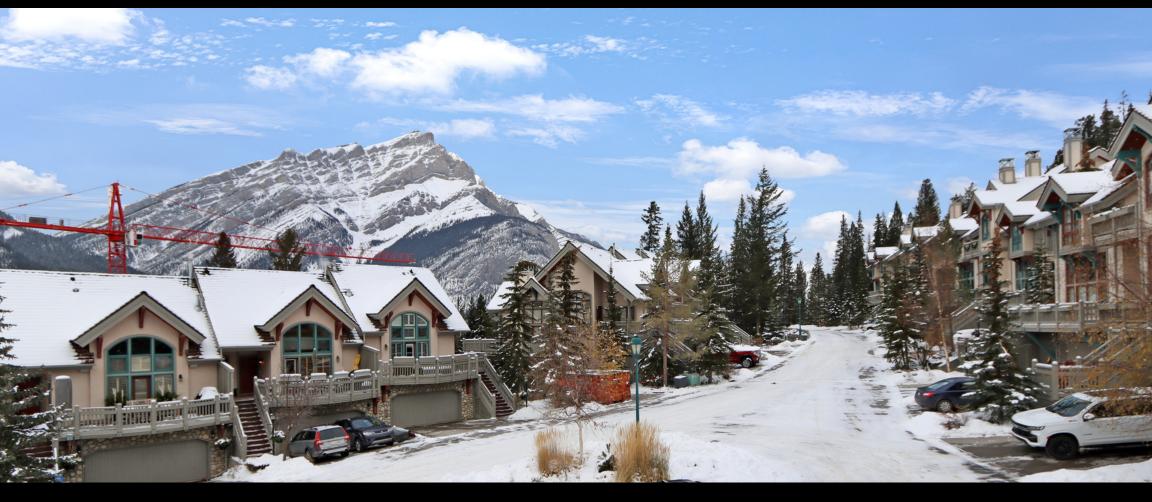

# Views in every direction with this stunning Banff location

This updated multi-level 2 bedroom stunning townhouse is located in Tatanga Ridge I and offers spectacular views. The living room features a corner gas fireplace and a wall of windows that bring the mountains and light throughout your entire living space. A few stairs up, overlooking the living room, is the dining room and kitchen. The upgraded kitchen with eating bar and stainless appliances also boasts an additional flex space which is great for a home office or breakfast nook. On the upper level is a spacious master bedroom with access to a large private deck, a walk-in closet and a 5 piece ensuite complete with double sinks, a jetted tub and separate shower. The second bedroom is a walkout with an additional loft space which is perfect for kids or extra guests. Also on this level is a 3 piece bath. The lower level includes a large family room, 2 piece bath, laundry room and storage space. Completing this home is a single car garage for your vehicle and mountain toys.