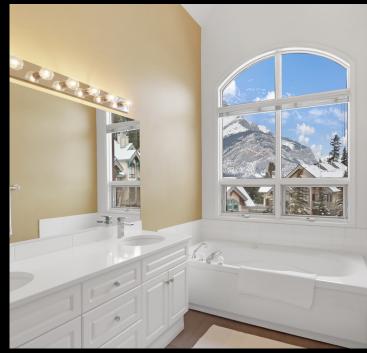

# Views in every direction with this stunning Banff location

This updated multi-level 2 bedroom stunning townhouse is located in Tatanga Ridge I and offers spectacular views. The living room features a corner gas fireplace and a wall of windows that bring the mountains and light throughout your entire living space. A few stairs up, overlooking the living room, is the dining room and kitchen. The upgraded kitchen with eating bar and stainless appliances also boasts an additional flex space which is great for a home office or breakfast nook. On the upper level is a spacious master bedroom with access to a large private deck, a walk-in closet and a 5 piece ensuite complete with double sinks, a jetted tub and separate shower. The second bedroom is a walkout with an additional loft space which is perfect for kids or extra guests. Also on this level is a 3 piece bath. The lower level includes a large family room, 2 piece bath, laundry room and storage space. Completing this home is a single car garage for your vehicle and mountain toys.