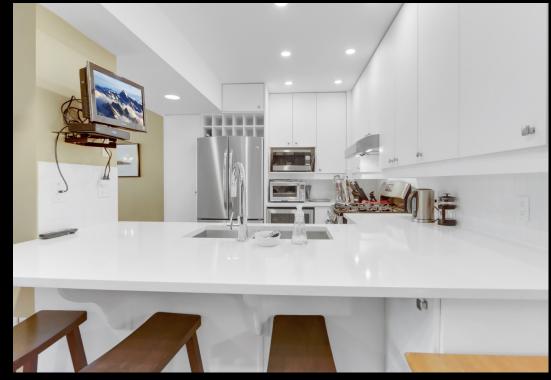

# Views in every direction with this stunning Banff location

This updated multi-level 2 bedroom stunning townhouse is located in Tatanga Ridge I and offers spectacular views. The living room features a corner gas fireplace and a wall of windows that bring the mountains and light throughout your entire living space. A few stairs up, overlooking the living room, is the dining room and kitchen. The upgraded kitchen with eating bar and stainless appliances also boasts an additional flex space which is great for a home office or breakfast nook. On the upper level is a spacious master bedroom with access to a large private deck, a walk-in closet and a 5 piece ensuite complete with double sinks, a jetted tub and separate shower. The second bedroom is a walkout with an additional loft space which is perfect for kids or extra guests. Also on this level is a 3 piece bath. The lower level includes a large family room, 2 piece bath, laundry room and storage space. Completing this home is a single car garage for your vehicle and mountain toys.