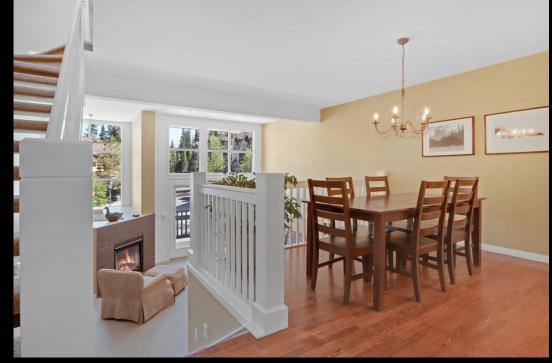

# Views in every direction with this stunning Banff location

This updated multi-level 2 bedroom stunning townhouse is located in Tatanga Ridge I and offers spectacular views. The living room features a corner gas fireplace and a wall of windows that bring the mountains and light throughout your entire living space. A few stairs up, overlooking the living room, is the dining room and kitchen. The upgraded kitchen with eating bar and stainless appliances also boasts an additional flex space which is great for a home office or breakfast nook. On the upper level is a spacious master bedroom with access to a large private deck, a walk-in closet and a 5 piece ensuite complete with double sinks, a jetted tub and separate shower. The second bedroom is a walkout with an additional loft space which is perfect for kids or extra guests. Also on this level is a 3 piece bath. The lower level includes a large family room, 2 piece bath, laundry room and storage space. Completing this home is a single car garage for your vehicle and mountain toys.