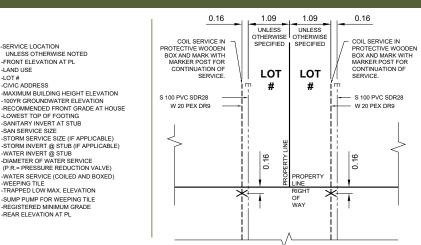

## **BUILDING INFORMATION**

-SERVICE LOCATION

-CIVIC ADDRESS

-SAN SERVICE SIZE

UNLESS OTHERWISE NOTED

-100YR GROUNDWATER ELEVATION

-STORM SERVICE SIZE (IF APPLICABLE)

(P.R.= PRESSURE REDUCTION VALVE)

-WATER SERVICE (COILED AND BOXED)

-FRONT ELEVATION AT PL

-LOWEST TOP OF FOOTING

-SANITARY INVERT AT STUB

-WATER INVERT @ STUB

-REAR ELEVATION AT PL

-DIAMETER OF WATER SERVICE

-TRAPPED LOW MAX. ELEVATION

-SUMP PUMP FOR WEEPING TILE -REGISTERED MINIMUM GRADE

**VARIES** 

LU

LOT 1

CIVIC

F R

100YR GW

FG@PL

S 1458 91

S 100mm

St 100mm

Stl 1458 98

WI 1456 62

WS Y/N

WT Y/N

SP NO

RMG

සු

W 20mm P.R

LTF \*

STREET

LOT DRAINAGE DIRECTION

## TYPICAL SERVICE DETAIL