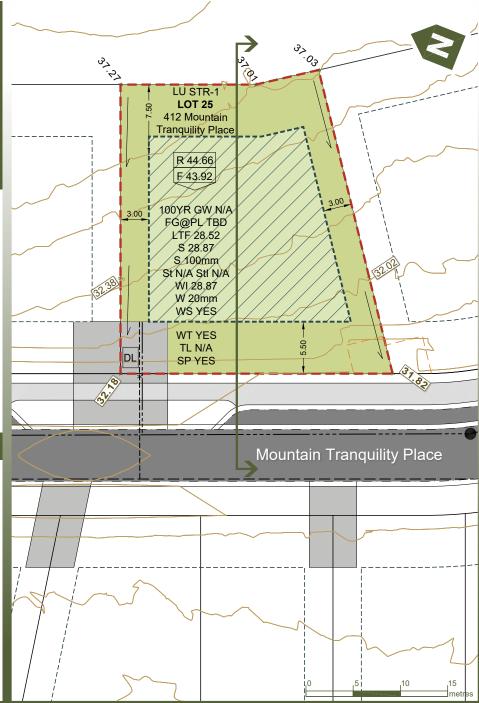

## **Lot 25, Block 28 LOT LOCATION PLAN**

MAXIMUM BUILDING OUTLINE/FOOTPRINT

## **BUILDING INFORMATION**

-SERVICE LOCATION

-CIVIC ADDRESS

-SAN SERVICE SIZE

UNLESS OTHERWISE NOTED

-100YR GROUNDWATER ELEVATION

-STORM SERVICE SIZE (IF APPLICABLE)

(P.R.= PRESSURE REDUCTION VALVE)

-WATER SERVICE (COILED AND BOXED)

-FRONT ELEVATION AT PL

-LOWEST TOP OF FOOTING

-SANITARY INVERT AT STUB

-WATER INVERT @ STUB

-REAR ELEVATION AT PL

-DIAMETER OF WATER SERVICE

-TRAPPED LOW MAX. ELEVATION

-SUMP PUMP FOR WEEPING TILE -REGISTERED MINIMUM GRADE

**VARIES** 

LU

LOT 1

CIVIC

F R

100YR GW

FG@PL

S 1458 91

S 100mm

St 100mm

Stl 1458 98

WI 1456 62

WS Y/N

WT Y/N

SP NO

RMG

සු

W 20mm P.R

LTF \*

STREET

LOT DRAINAGE DIRECTION