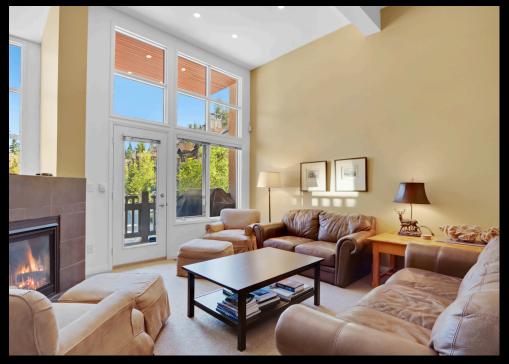

## Views in every direction with this stunning Banff location

This updated multi-level 2 bedroom stunning townhouse is located in Tatanga Ridge 1 and offers spectacular views. The living room features a corner gas fireplace and a wall of windows that bring the mountains and light throughout your entire living space. A few stairs up, overlooking the living room, is the dining room and kitchen. The upgraded kitchen with eating bar and stainless appliances also boasts an additional flex space which is great for a home office or breakfast nook. On the upper level is a spacious master bedroom with access to a large private deck, a walk-in closet and a 5 piece ensuite complete with double sinks, a jetted tub and separate shower. The second bedroom is a walkout with an additional loft space which is perfect for kids or extra guests. Also on this level is a 3 piece bath. The lower level includes a large family room, 2 piece bath, laundry room and storage space. Completing this home is a single car garage for your vehicle and mountain toys.