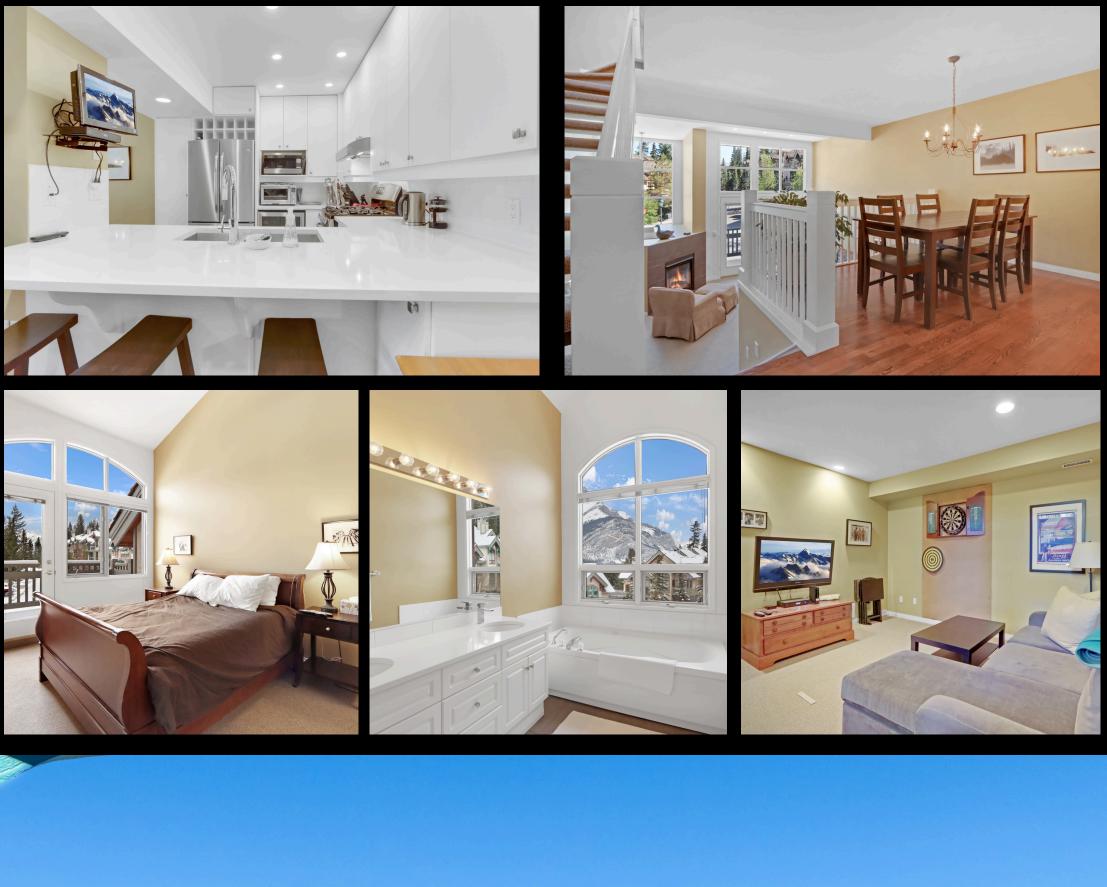

## Views in every direction with this stunning Banff location

This updated multi-level 2 bedroom stunning townhouse is located in Tatanga Ridge 1 and offers spectacular views. The living room features a corner gas fireplace and a wall of windows that bring the mountains and light throughout your entire living space. A few stairs up, overlooking the living room, is the dining room and kitchen. The upgraded kitchen with eating bar and stainless appliances also boasts an additional flex space which is great for a home office or breakfast nook. On the upper level is a spacious master bedroom with access to a large private deck, a walk-in closet and a 5 piece ensuite complete with double sinks, a jetted tub and separate shower. The second bedroom is a walkout with an additional loft space which is perfect for kids or extra guests. Also on this level is a 3 piece bath. The lower level includes a large family room, 2 piece bath, laundry room and storage space. Completing this home is a single car garage for your vehicle and mountain toys.