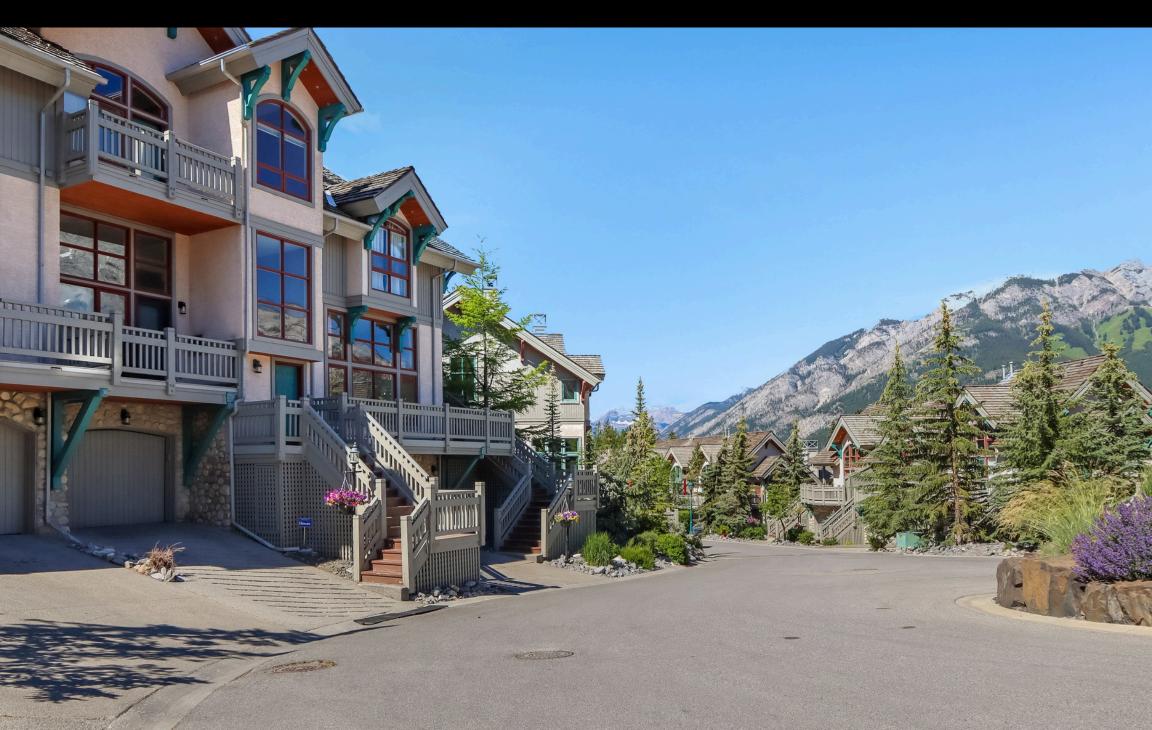

## 30 ANTELOPE LANE, BANFF \$924,750

## Views in every direction with this stunning Banff location

This updated multi-level 2 bedroom stunning townhouse is located in Tatanga Ridge 1 and offers spectacular views. The living room features a corner gas fireplace and a wall of windows that bring the mountains and light throughout your entire living space. A few stairs up, overlooking the living room, is the dining room and kitchen. The upgraded kitchen with eating bar and stainless appliances also boasts an additional flex space which is great for a home office or breakfast nook. On the upper level is a spacious master bedroom with access to a large private deck, a walk-in closet and a 5 piece ensuite complete with double sinks, a jetted tub and separate shower. The second bedroom is a walkout with an additional loft space which is perfect for kids or extra guests. Also on this level is a 3 piece bath. The lower level includes a large family room, 2 piece bath, laundry room and storage space. Completing this home is a single car garage for your vehicle and mountain toys.